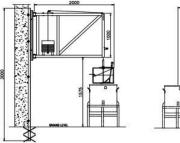

CP1000 integrates with Manual Semi-Automatic Plant (Strong Arm CP1000GB)

CP1500 integrates with Manual Semi-Automatic Plant (Strong Arm CP1500GB)

CP2500 integrates with Overhead Conveyor Plant

CP 500 DX- Footprint

CP 1000 GB- Footprint

CP 1500 GB- Footprint

CP 2500 GB- Footprint