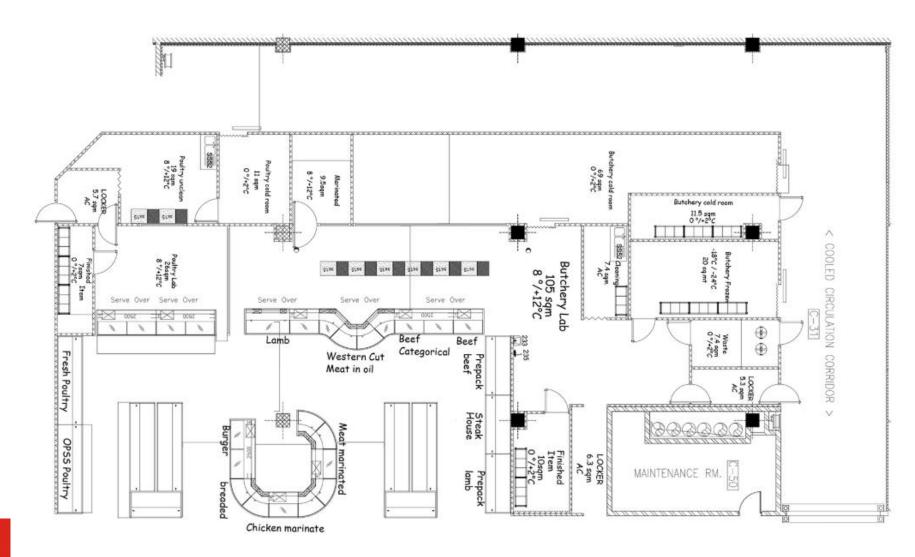

-------------------------------------------------------------------------------------------------------------------------------|--------------------------------------------------------------------------------------------------------------|-----------------------------------------------------------------------------------|
|                                    | <ul> <li>Market Research</li> <li>Acquisitions Assistance</li> <li>Technical Knowledge</li> <li>Architectural Planning</li> <li>ROI Planning</li> </ul> | <ul> <li>Procurement</li> <li>Installation</li> <li>Factory Building</li> <li>Engineering Support</li> </ul> | <ul><li>AMC</li><li>QC</li><li>Analysis</li><li>Helpline</li><li>Spares</li></ul> |



## 3. Shop Renderings





## 3. Shop Renderings





## 3. Shop Renderings















- 1. Killing Cones (5 x)
- 2. Scalding Tank BK-1
- 3. Plucking machine TRM-1 c. Debleeding
- 4. Bar with EV shackles
- a. Hanging
- b. Killing
- d. Into Scalding Tank
- e. Into Plucking machine
- f. Evisceration at EV-shackles























### 4. Equipment Features 1000BPD-1500BPD

#### **Specifications**

#### CP 1000 GB

- Bird Loading Table
- 12 Killing Cones
- 24" Scalding Tank
- Strong arm unit (10 Birds/Batch)
- CP1000GB (De-feathering Machine)
- 6'x4'x3' Evisceration Table
- Kleen Kut-K2
- Bagging Cone
- Spares tool kit

#### CP 1500 GB

- Bird Loading Table
- 24 Killing Cones
- 30" Scalding Tank
- Strong arm unit (15
   Birds/Batch)
- CP1500GB (De-feathering Machine)
- 6'x4'x3' Evisceration table
- Kleen Kut-K3
- Bagging Cone
- Spares tool kit

#### CP 1000 & 1500 G