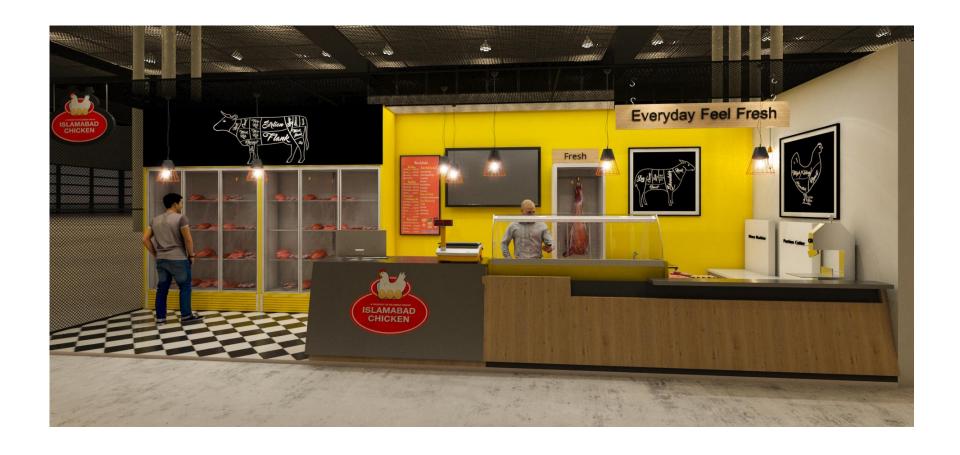

--------|---------------------------------------------------------------------------------------------------------------------------------------------------------|--------------------------------------------------------------------------------------------------------------|-----------------------------------------------------------------------------------|
|                                    | <ul> <li>Market Research</li> <li>Acquisitions Assistance</li> <li>Technical Knowledge</li> <li>Architectural Planning</li> <li>ROI Planning</li> </ul> | <ul> <li>Procurement</li> <li>Installation</li> <li>Factory Building</li> <li>Engineering Support</li> </ul> | <ul><li>AMC</li><li>QC</li><li>Analysis</li><li>Helpline</li><li>Spares</li></ul> |



## 3. Shop Renderings





## 3. Shop Renderings





## 3. Shop Renderings















- 1. Killing Cones (5 x)
- 2. Scalding Tank BK-1
- 3. Plucking machine TRM-1 c. Debleeding
- 4. Bar with EV shackles
- a. Hanging
- b. Killing
- d. Into Scalding Tank
- e. Into Plucking machine
- f. Evisceration at EV-shackles























### 4. Equipment Features 1000BPD-1500BPD

#### **Specifications**

#### CP 1000 GB

- Bird Loading Table
- 12 Killing Cones
- 24" Scalding Tank
- Strong arm unit (10 Birds/Batch)
- CP1000GB (De-feathering Machine)
- 6'x4'x3' Evisceration Table
- Kleen Kut-K2
- Bagging Cone
- Spares tool kit

#### CP 1500 GB

- Bird Loading Table
- 24 Killing Cones
- 30" Scalding Tank
- Strong arm unit (15
   Birds/Batch)
- CP1500GB (De-feathering Machine)
- 6'x4'x3' Evisceration table
- Kleen Kut-K3
- Bagging Cone
- Spa