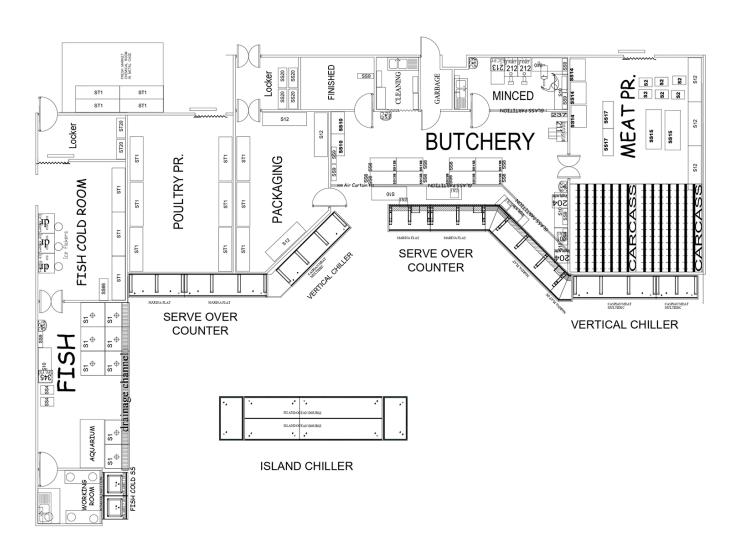

-----------------------------------------------------------------------------------------------------------------------------------|--------------------------------------------------------------------------------------------------------------|-----------------------------------------------------------------------------------|
|                                    | <ul> <li>Market Research</li> <li>Acquisitions Assistance</li> <li>Technical Knowledge</li> <li>Architectural Planning</li> <li>ROI Planning</li> </ul> | <ul> <li>Procurement</li> <li>Installation</li> <li>Factory Building</li> <li>Engineering Support</li> </ul> | <ul><li>AMC</li><li>QC</li><li>Analysis</li><li>Helpline</li><li>Spares</li></ul> |



## 3. Shop Renderings





## 3. Shop Renderings





## 3. Shop Renderings















- 1. Killing Cones (5 x)
- 2. Scalding Tank BK-1
- 3. Plucking machine TRM-1 c. Debleeding
- 4. Bar with EV shackles
- a. Hanging
- b. Killing
- d. Into Scalding Tank
- e. Into Plucking machine
- f. Evisceration at EV-shackles























### 4. Equipment Features 1000BPD-1500BPD

#### **Specifications**

#### CP 1000 GB

- Bird Loading Table
- 12 Killing Cones
- 24" Scalding Tank
- Strong arm unit (10 Birds/Batch)
- CP1000GB (De-feathering Machine)
- 6'x4'x3' Evisceration Table
- Kleen Kut-K2
- Bagging Cone
- Spares tool kit

#### CP 1500 GB

- Bird Loading Table
- 24 Killing Cones
- 30" Scalding Tank
- Strong arm unit (15
   Birds/Batch)
- CP1500GB (De-feathering Machine)
- 6'x4'x3' Evisceration table
- Kleen Kut-K3
- Bagging Cone
- Spares tool kit

#### CP 1000 & 15