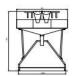

- De-feathering Machine 5 Birds / Batch (Avg Wt 1.8 kgs/bird)
- Evisceration Table and Double
   Sinks included
- Portioning Machine to cut precise portions of the processed bird

#### CP 1000 GB

- Bird Loading Table
- 12 Killing Cones
- 24" Scalding Tank
- Strong arm unit (10 Birds/Batch)
- CP1000GB (De-feathering Machine)
- 6'x4'x3' Evisceration Table
- Kleen Kut-K2
- Bagging Cone
- Spares tool kit

#### CP 1500 GB

- Bird Loading Table
- 24 Killing Cones
- 30" Scalding Tank
- Strong arm unit (15
   Birds/Batch)
- CP1500GB (De-feathering Machine)
- 6'x4'x3' Evisceration table
- Kleen Kut-K3
- Bagging Cone
- Spares tool kit

#### CP 1000 & 1500 GB Components

Strong Arm with Scalding Tank and De-feathering Unit

12 Killing Cones

24 Killing Cones

**Evisceration Table** 