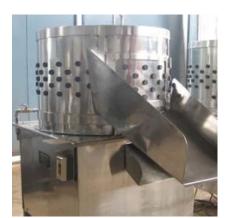

### 4. Equipment Features Plucking Machine

#### **Specifications**

- 100% SS 304 construction
- · Available with or without door
- With Gear Box/ Chain Drive/
   Belt Drive
- · Drum with rotating disc
- Water inlet pipe
- CE mark motors

CP500 integrates with Hycab Unit (Cabinet Plant)