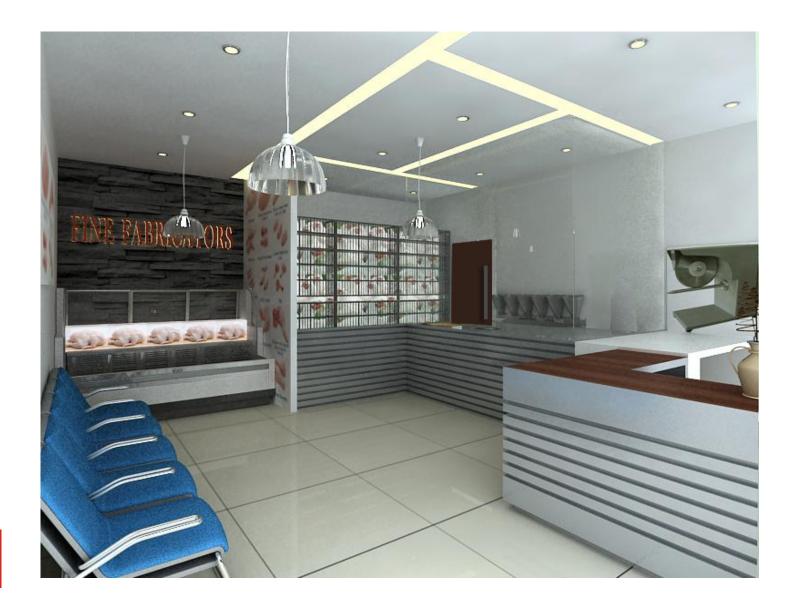

## 3. Shop Renderings

- 1. Killing Cones (5 x)
- 2. Scalding Tank BK-1
- 3. Plucking machine TRM-1 c. Debleeding
- 4. Bar with EV shackles
- a. Hanging
- b. Killing
- d. Into Scalding Tank
- e. Into Plucking machine
- f. Evisceration at EV-shackles