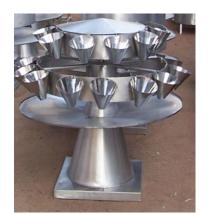

#### CP 1000 GB

- Bird Loading Table
- 12 Killing Cones
- 24" Scalding Tank
- Strong arm unit (10 Birds/Batch)
- CP1000GB (De-feathering Machine)
- 6'x4'x3' Evisceration Table
- Kleen Kut-K2
- Bagging Cone
- Spares tool kit

#### CP 1500 GB

- Bird Loading Table
- 24 Killing Cones
- 30" Scalding Tank
- Strong arm unit (15
   Birds/Batch)
- CP1500GB (De-feathering Machine)
- 6'x4'x3' Evisceration table
- Kleen Kut-K3
- Bagging Cone
- Spares tool kit

#### CP 1000 & 1500 GB Components

Strong Arm with Scalding Tank and De-feathering Unit

12 Killing Cones

24 Killing Cones

**Evisceration Table** 