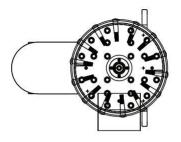

#### CP 1000 & 1500 GB Components

Strong Arm with Scalding Tank and De-feathering Unit

12 Killing Cones

24 Killing Cones

**Evisceration Table** 