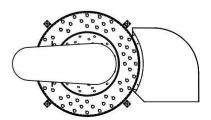

### 4. Equipment Features Portion Cutter

### Specifications

- 100% SS 304 construction
- Rotating High-speed Blade
- Poly V Belt Drive
- Specially designed guide bar and spindle

All three variants of the Kleen Kut integrate with Portioning Machine Table, De-feathering Machine, Hy-Cab Unit, Strong Arm Unit and the Overhead Conveyor Plant

#### Portioning Machine K1 - Side View

Portioning Machine K2- Front View