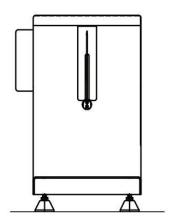

CP1000 integrates with Manual Semi-Automatic Plant (Strong Arm CP1000GB)

CP1500 integrates with Manual Semi-Automatic Plant (Strong Arm CP1500GB)

CP2500 integrates with Overhead Conveyor Plant

CP 500 DX- Footprint

CP 1000 GB- Footprint

CP 1500 GB- Footprint

CP 2500 GB- Footprint