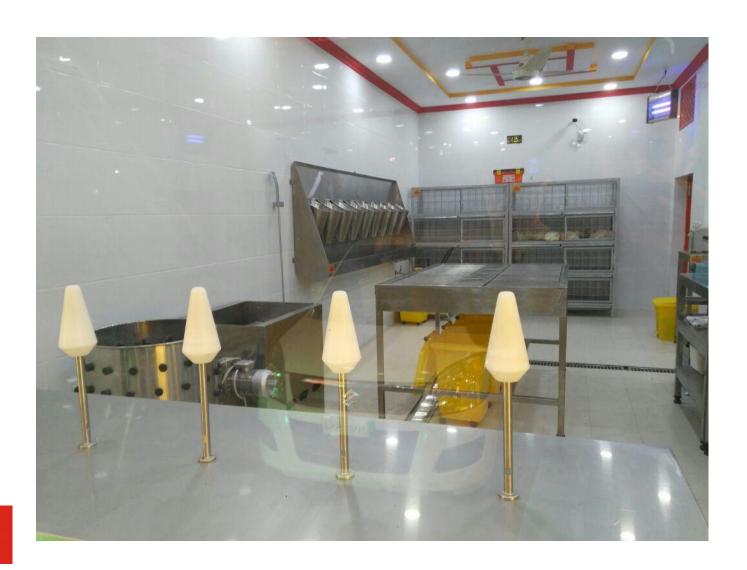

## 3. Shop Renderings

## 3. Shop Renderings

- 1. Killing Cones (5 x)
- 2. Scalding Tank BK-1
- 3. Plucking machine TRM-1 c. Debleeding
- 4. Bar with EV shackles
- a. Hanging
- b. Killing
- d. Into Scalding Tank
- e. Into Plucking machine
- f. Evisceration at EV-shackles