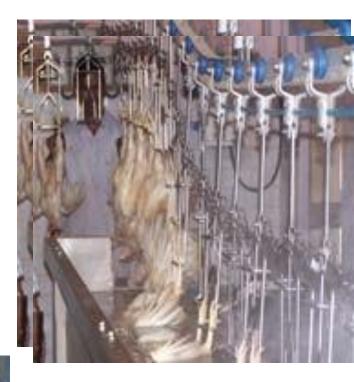

## 3. Shop Renderings

## 3. Shop Renderings

- 1. Killing Cones (5 x)
- 2. Scalding Tank BK-1
- 3. Plucking machine TRM-1 c. Debleeding
- 4. Bar with EV shackles
- a. Hanging
- b. Killing
- d. Into Scalding Tank
- e. Into Plucking machine
- f. Evisceration at EV-shackles