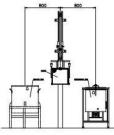

## 3. Shop Renderings

## 3. Shop Renderings

- 1. Killing Cones (5 x)
- 2. Scalding Tank BK-1
- 3. Plucking machine TRM-1 c. Debleeding
- 4. Bar with EV shackles
- a. Hanging
- b. Killing
- d. Into Scalding Tank
- e. Into Plucking machine
- f. Evisceration at EV-shackles