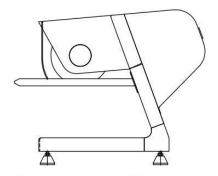

CP1000 integrates with Manual Semi-Automatic Plant (Strong Arm CP1000GB)

CP1500 integrates with Manual Semi-Automatic Plant (Strong Arm CP1500GB)

CP2500 integrates with Overhead Conveyor Plant

CP 500 DX- Footprint

CP 1000 GB- Footprint

CP 1500 GB- Footprint

CP 2500 GB- Footprint