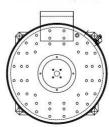

### 4. Equipment Features Plucking Machine

#### **Specifications**

- 100% SS 304 construction
- · Available with or without door
- With Gear Box/ Chain Drive/
   Belt Drive
- · Drum with rotating disc
- Water inlet pipe
- CE mark motors

CP500 integrates with Hycab Unit (Cabinet Plant)