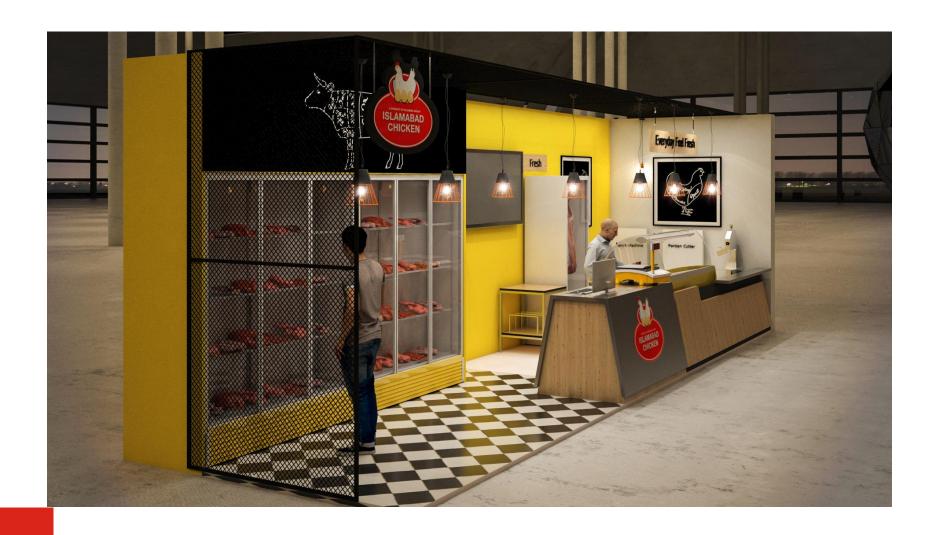

-----------------------------------|---------------------------------------------------------------------------------------------------------------------------------------------------------|--------------------------------------------------------------------------------------------------------------|-----------------------------------------------------------------------------------|
|                                    | <ul> <li>Market Research</li> <li>Acquisitions Assistance</li> <li>Technical Knowledge</li> <li>Architectural Planning</li> <li>ROI Planning</li> </ul> | <ul> <li>Procurement</li> <li>Installation</li> <li>Factory Building</li> <li>Engineering Support</li> </ul> | <ul><li>AMC</li><li>QC</li><li>Analysis</li><li>Helpline</li><li>Spares</li></ul> |



## 3. Shop Renderings





## 3. Shop Renderings





## 3. Shop Renderings















- 1. Killing Cones (5 x)
- 2. Scalding Tank BK-1
- 3. Plucking machine TRM-1 c. Debleeding
- 4. Bar with EV shackles
- a. Hanging
- b. Killing
- d. Into Scalding Tank
- e. Into Plucking machine
- f. Evisceration at EV-shackles























### 4. Equipment Features 1000BPD-1500BPD

#### **Specifications**

#### CP 1000 GB

- Bird Loading Table
- 12 Killing Cones
- 24" Scalding Tank
- Strong arm unit (10 Birds/Batch)
- CP1000GB (De-feathering Machine)
- 6'x4'x3' Evisceration Table
- Kleen Kut-K2
- Bagging Cone
- Spares tool kit

#### CP 1500 GB

- Bird Loading Table
- 24 Killing Cones
- 30" Scalding Tank
- Strong arm unit (15
   Birds/Batch)
- CP1500GB (De-feathering Machine)
- 6'x4'x3' Evisceration table
- Kleen