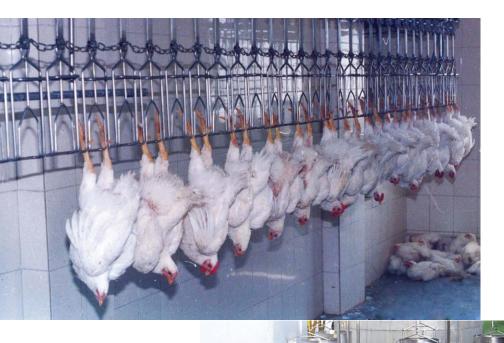

## 3. Shop Renderings

## 3. Shop Renderings

- 1. Killing Cones (5 x)
- 2. Scalding Tank BK-1
- 3. Plucking machine TRM-1 c. Debleeding
- 4. Bar with EV shackles
- a. Hanging
- b. Killing
- d. Into Scalding Tank
- e. Into Plucking machine
- f. Evisceration at EV-shackles