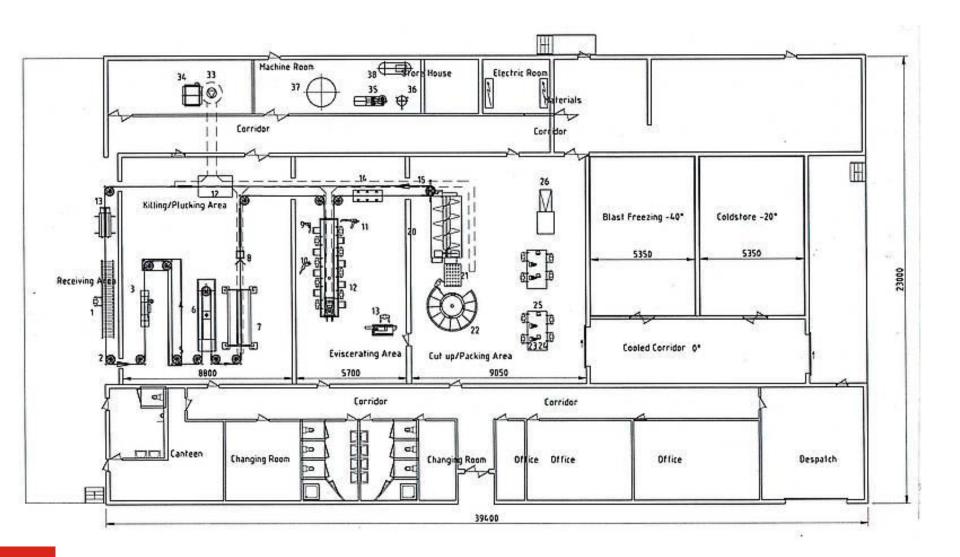

### 4. Equipment Features 1000BPD-1500BPD

#### **Specifications**

#### CP 1000 GB

- Bird Loading Table
- 12 Killing Cones
- 24" Scalding Tank
- Strong arm unit (10 Birds/Batch)
- CP1000GB (De-feathering Machine)
- 6'x4'x3' Evisceration Table
- Kleen Kut-K2
- Bagging Cone
- Spares tool kit

#### CP 1500 GB

- Bird Loading Table
- 24 Killing Cones
- 30" Scalding Tank
- Strong arm unit (15
   Birds/Batch)
- CP1500GB (De-feathering Machine)
- 6'x4'x3' Evisceration table
- Kleen Kut-K3
- Bagging Cone
- Spares tool kit

#### CP 1000 & 1500 GB Components

Strong Arm with Scalding Tank and De-feathering Unit

12 Killing Cones

24 Killing Cones

**Evisceration Table** 