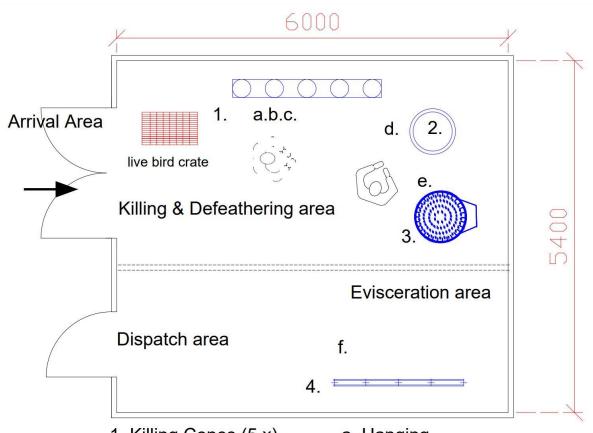

## 3. Shop Renderings

- 1. Killing Cones (5 x)
- 2. Scalding Tank BK-1
- 3. Plucking machine TRM-1 c. Debleeding
- 4. Bar with EV shackles
- a. Hanging
- b. Killing
- d. Into Scalding Tank
- e. Into Plucking machine
- f. Evisceration at EV-shackles