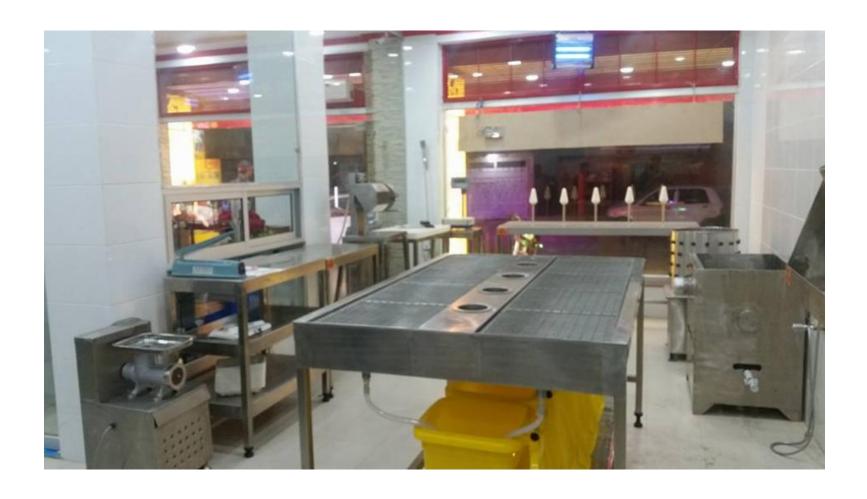

- De-feathering Machine 5 Birds / Batch (Avg Wt 1.8 kgs/bird)
- Evisceration Table and Double
   Sinks included
- Portioning Machine to cut precise portions of the processed bird

### 4. Equipment Features Portion Cutter

### Specifications

- 100% SS 304 construction
- Rotating High-speed Blade
- Poly V Belt Drive
- Specially designed guide bar and spindle

All three variants of the Kleen Kut integrate with Portioning Machine Table, De-feathering Machine, Hy-Cab Unit, Strong Arm Unit and the Overhead Conveyor Plant