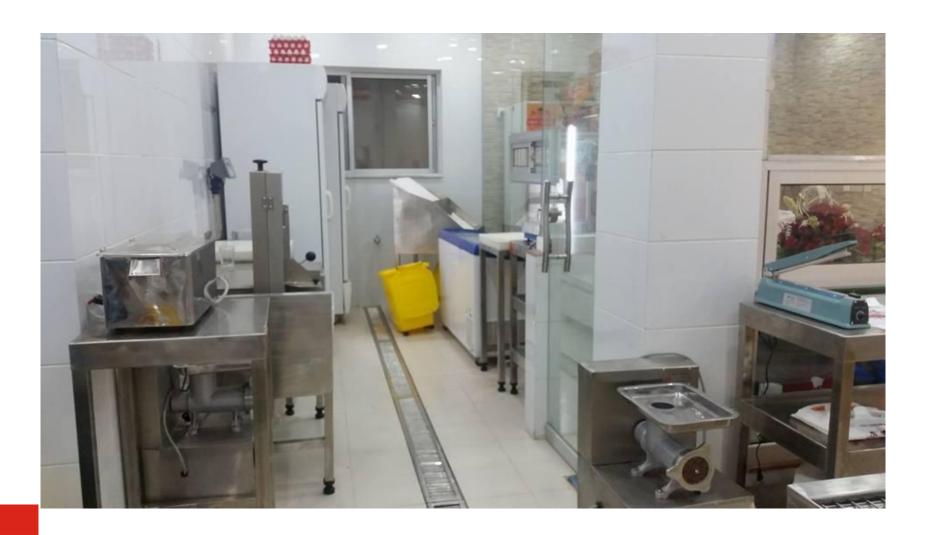

## 3. Shop Renderings

## 3. Shop Renderings

- 1. Killing Cones (5 x)
- 2. Scalding Tank BK-1
- 3. Plucking machine TRM-1 c. Debleeding
- 4. Bar with EV shackles
- a. Hanging
- b. Killing
- d. Into Scalding Tank
- e. Into Plucking machine
- f. Evisceration at EV-shackles